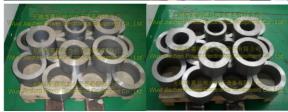

# **Product Description**

**Product Description** 

Toroidal cores:

Widely used in potential transformers, current transformers, voltage transformers, and various audio equipments; Due to its particular structure, it has better performance than El cores;
The graphic on right for your reference.
Our actual manufacturing scope as below:
ID (Inner diameter) 5mm - 1200mm
OD(out diameter) 6mm - 1800mm
We could also extensive cores including the pir age according to extensive programments.

We could also customize cores including the air gap according to customers requirements.