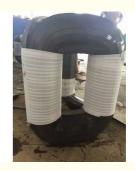

# **Product Description**

**Product Description** 

Toroidal cores:

Widely used in potential transformers, current transformers, voltage transformers, and various audio equipments; Due to its particular structure, it has better performance than El cores;
The graphic on right for your reference.
Our actual manufacturing scope as below:
ID (Inner diameter) 5mm - 1200mm
OD(out diameter) 6mm - 1800mm
We could also extensive cores including the pir age according to extensive programments.