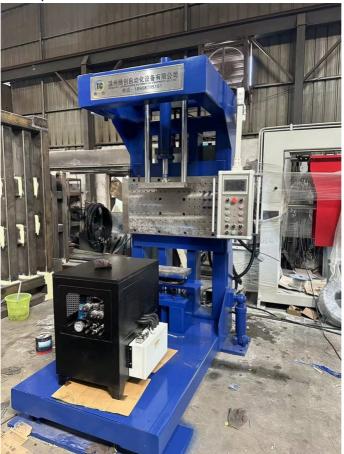

ne, APG double station epoxy resin machine, Hydraulic Molding epoxy resin machine











### **Product Description**

Stabdard APG Clamping Machine APG1060-Double Station



-

Jer

Machine Technical Parameters

for more products please visit us on jc-transformer.com

| Model no                   | APG1060                |
|----------------------------|------------------------|
| Main template size         | 1000°600°60mm          |
| Upward core pulling stroke | 690mm                  |
| Lower core pulling stroke  | 390mm                  |
| clamping force             | 200KN                  |
| Heating Power              | 12KW                   |
| Hydraulic station power    | 5.5KW                  |
| Tilt angle                 | Horizontal 0-5 degrees |

### Product pictures







# Wuxi Jiachen Power Electronics Equipment Co., Ltd.

 Image: Second standing
 Image: Second standing<