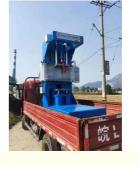

## APG Double Station New Epoxy Resin Automatic Pressure Gel Hydraulic **Molding Machine**

### **Product Description**

Stabdard APG Clamping Machine APG1060-Double Station

-

Jer

Machine Technical Parameters

for more products please visit us on jc-transformer.com

| Model no                   | APG1060                |
|----------------------------|------------------------|
| Main template size         | 1000°600°60mm          |
| Upward core pulling stroke | 690mm                  |
| Lower core pulling stroke  | 390mm                  |
| clamping force             | 200KN                  |
| Heating Power              | 12KW                   |
| Hydraulic station power    | 5.5KW                  |
| Tilt angle                 | Horizontal 0-5 degrees |