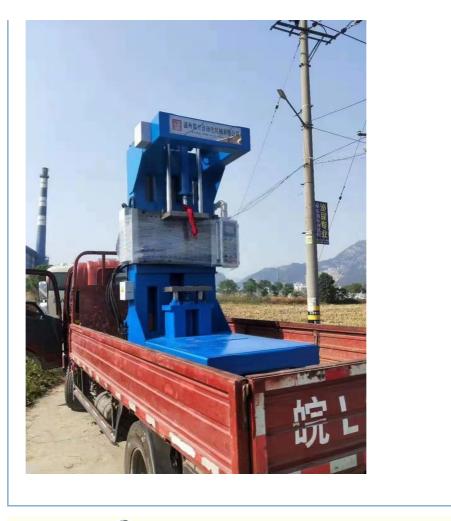

APG double station epoxy resin machine, Hydraulic Molding epoxy resin machine











### **Product Description**

Stabdard APG Clamping Machine APG1060-Double Station



-

Jer

Machine Technical Parameters

for more products please visit us on jc-transformer.com

| Model no                   | APG1060                |
|----------------------------|------------------------|
| Main template size         | 1000°600°60mm          |
| Upward core pulling stroke | 690mm                  |
| Lower core pulling stroke  | 390mm                  |
| clamping force             | 200KN                  |
| Heating Power              | 12KW                   |
| Hydraulic station power    | 5.5KW                  |
| Tilt angle                 | Horizontal 0-5 degrees |

### Product pictures







# Wuxi Jiachen Power Electronics Equipment Co., Ltd.

 Image: Second standing
 Image: Second standing<