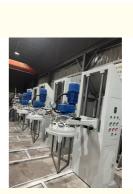

|
| Price:                                      | consult                            |
| <ul> <li>Packaging Details:</li> </ul>      | Wooden                             |
| <ul> <li>Delivery Time:</li> </ul>          | 5 days                             |
| <ul> <li>Payment Terms:</li> </ul>          | T/T, Western Union, MoneyGram, D/P |

- Supply Ability:



- Insulating Medium: Epoxy Resin
- Magnetic Circuit Structure: Combined Type
- Clamp Plate Size: 1000X1000mm
- Min Max Clamp Plate Strok: 250X1650mm
- Heating Power:
- Specification:
  - 900\*900\*900 China
    - 60000PCS/Year

36kw

100pcs/month

 Production Capacity: Highlight:

• Origin:

Automatic Pressure Gel epoxy resin machine, APG double station epoxy resin machine, Hydraulic Molding epoxy resin machine











### **Product Description**

Stabdard APG Clamping Machine APG1060-Double Station



-

Jer

Machine Technical Parameters

for more products please visit us on jc-transformer.com

| Model no                   | APG1060                |
|----------------------------|------------------------|
| Main template size         | 1000°600°60mm          |
| Upward core pulling stroke | 690mm                  |
| Lower core pulling stroke  | 390mm                  |
| clamping force             | 200KN                  |
| Heating Power              | 12KW                   |
| Hydraulic station power    | 5.5KW                  |
| Tilt angle                 | Horizontal 0-5 degrees |

### Product pictures







# Wuxi Jiachen Power Electronics Equipment Co., Ltd.

 Image: Second standing