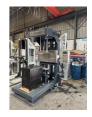

|
| Price:                                      | consult                            |
| <ul> <li>Packaging Details:</li> </ul>      | Wooden                             |
| <ul> <li>Delivery Time:</li> </ul>          | 5 days                             |
| <ul> <li>Payment Terms:</li> </ul>          | T/T, Western Union, MoneyGram, D/P |

- Supply Ability:



- Insulating Medium: Epoxy Resin
- Magnetic Circuit Structure: Combined Type
- Clamp Plate Size: 1000X1000mm
- Min Max Clamp Plate Strok: 250X1650mm
- Heating Power:
- Specification:
  - 900\*900\*900 China
    - 60000PCS/Year

36kw

100pcs/month

 Production Capacity: Highlight:

• Origin:

Automatic Pressure Gel epoxy resin machine, APG double station epoxy resin machine, Hydraulic Molding epoxy resin machine











### **Product Description**

Stabdard APG Clamping Machine APG1060-Double Station



-

Jer

Machine Technical Parameters

for more products please visit us on jc-transformer.com

| Model no                   | APG1060                |
|----------------------------|------------------------|
| Main template size         | 1000°600°60mm          |
| Upward core pulling stroke | 690mm                  |
| Lower core pulling stroke  | 390mm                  |
| clamping force             | 200KN                  |
| Heating Power              | 12KW                   |
| Hydraulic station power    | 5.5KW                  |
| Tilt angle                 | Horizontal 0-5 degrees |

### Product pictures







# Wuxi Jiachen Power Electronics Equipment Co., Ltd.

 Image: Second standing
 Image: