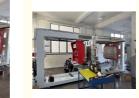

|
| Price:                                      | consult                            |
| <ul> <li>Packaging Details:</li> </ul>      | Wooden                             |
| <ul> <li>Delivery Time:</li> </ul>          | 5 days                             |
| <ul> <li>Payment Terms:</li> </ul>          | T/T, Western Union, MoneyGram, D/P |

- Supply Ability:



- Insulating Medium: Epoxy Resin
- Magnetic Circuit Structure: Combined Type
- Clamp Plate Size: 1000X1000mm
- Min Max Clamp Plate Strok: 250X1650mm
- Heating Power:
- Specification:
  - 900\*900\*900 China
    - 60000PCS/Year

36kw

100pcs/month

 Production Capacity: Highlight:

• Origin:

Automatic Pressure Gel epoxy resin machine, APG double station epoxy resin machine, Hydraulic Molding epoxy resin machine











### **Product Description**

Stabdard APG Clamping Machine APG1060-Double Station



-

Jer

Machine Technical Parameters

for more products please visit us on jc-transformer.com

| Model no                   | APG1060                |
|----------------------------|------------------------|
| Main template size         | 1000°600°60mm          |
| Upward core pulling stroke | 690mm                  |
| Lower core pulling stroke  | 390mm                  |
| clamping force             | 200KN                  |
| Heating Power              | 12KW                   |
| Hydraulic station power    | 5.5KW                  |
| Tilt angle                 | Horizontal 0-5 degrees |

### Product pictures







# Wuxi Jiachen Power Electronics Equipment Co., Ltd.

 Image: Second standing
 Imag