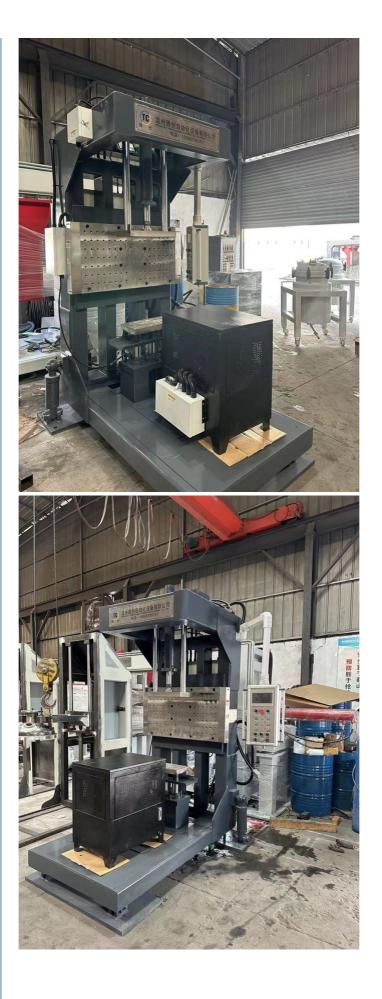

, APG double station epoxy resin machine, Hydraulic Molding epoxy resin machine











### **Product Description**

Stabdard APG Clamping Machine APG1060-Double Station



-

Jer

Machine Technical Parameters

for more products please visit us on jc-transformer.com

| Model no                   | APG1060                |
|----------------------------|------------------------|
| Main template size         | 1000°600°60mm          |
| Upward core pulling stroke | 690mm                  |
| Lower core pulling stroke  | 390mm                  |
| clamping force             | 200KN                  |
| Heating Power              | 12KW                   |
| Hydraulic station power    | 5.5KW                  |
| Tilt angle                 | Horizontal 0-5 degrees |

### Product pictures







# Wuxi Jiachen Power Electronics Equipment Co., Ltd.

 Image: Second standing
 Image: Second standing<