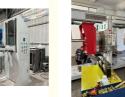

|
| Price:                                      | consult                            |
| <ul> <li>Packaging Details:</li> </ul>      | Wooden                             |
| <ul> <li>Delivery Time:</li> </ul>          | 5 days                             |
| <ul> <li>Payment Terms:</li> </ul>          | T/T, Western Union, MoneyGram, D/P |

- Supply Ability:



- Insulating Medium: Epoxy Resin
- Magnetic Circuit Structure: Combined Type
- Clamp Plate Size: 1000X1000mm
- Min Max Clamp Plate Strok: 250X1650mm
- Heating Power:
- Specification:
  - 900\*900\*900 China
    - 60000PCS/Year

36kw

100pcs/month

 Production Capacity: Highlight:

• Origin:

Automatic Pressure Gel epoxy resin machine, APG double station epoxy resin machine, Hydraulic Molding epoxy resin machine











### **Product Description**

Stabdard APG Clamping Machine APG1060-Double Station



-

Jer

Machine Technical Parameters

for more products please visit us on jc-transformer.com

| Model no                   | APG1060                |
|----------------------------|------------------------|
| Main template size         | 1000°600°60mm          |
| Upward core pulling stroke | 690mm                  |
| Lower core pulling stroke  | 390mm                  |
| clamping force             | 200KN                  |
| Heating Power              | 12KW                   |
| Hydraulic station power    | 5.5KW                  |
| Tilt angle                 | Horizontal 0-5 degrees |

### Product pictures







# Wuxi Jiachen Power Electronics Equipment Co., Ltd.

 Image: Second standing
 Im